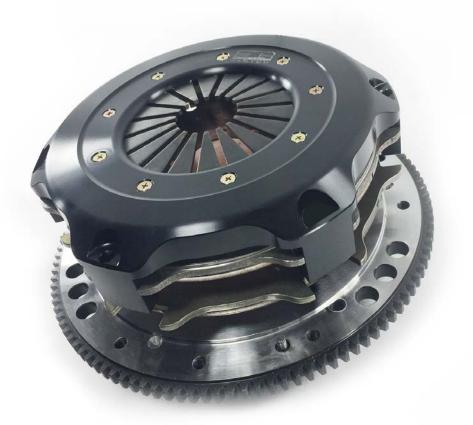

#### 184mm Twin 650 wtq\*

The CCI Twin Disc was developed for cars producing 600hp to 1100hp. This is a pro-level assembly that enables the quickest shifts and best results under the most extreme racing conditions.

The twin disc is a must-have for all motor, nitrous or turbo cars running 600whp to 1100whp and 650wtq\*.

## 215mm Twin 650 wtq\*

The CCI Twin Disc was developed for cars producing 600hp to 1100hp. This is a pro-level assembly that enables the quickest shifts and best results under the most extreme racing conditions.