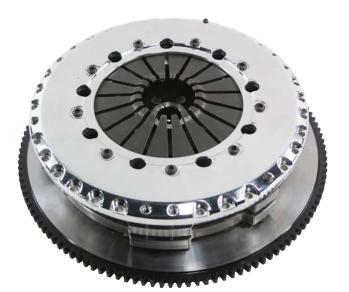

# 184mm

The Competition Clutch Multiplate assembly provides the most economical racing clutch for the competitive performance enthusiast.

The Multiplate clutch is 7.25" (185mm) in diameter. This compact design reduces the moment of inertia compared to stock. The CCI Multiplate clutch is comprised of a 4140 forged steel flywheel for long-term durability and a 6061 T6 aluminum open drive design pressure plate assembly for increased cooling. Our multiplate assemblies combine a 6150 steel diaphragm with higher friction coefficient ceramic discs. CCI Multiplate clutches are available in double-disc or triple-disc configurations.

## **215mm Multiplate Clutch Kit**

The Multiplate clutch is 8.50" (215mm) in diameter. This compact design reduces the moment of inertia compared to stock. The CCI Multiplate clutch is comprised of a 4140 forged steel flywheel for long-term durability and a 6061 T6 aluminum open drive design pressure plate assembly for increased cooling. Our multiplate assemblies combine a 6150 steel diaphragm with higher friction coefficient ceramic discs. CCI Multiplate clutches are available in double-disc or triple-disc configurations.