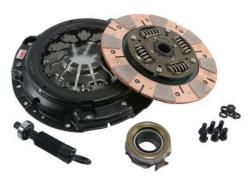

# Stage 3 Clutch Kit 250-525 wtq\*

This segmented ceramic material with a performance pressure plate will provide the ultimate performance in street and strip combinations. This assembly is suited for up to 150% increase in torque capacity. Our Stage 3 provides quick but smooth engagement and an extended life. A 300-mile break-in is recommended with this setup.

The Stage 3 kit includes a performance pressure plate, a high torque sprung disc with segmented ceramic facings, all applicable bearings and the appropriate alignment tool. Available in Sprung / Unsprung