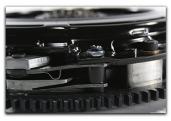

# **Flywheels**

Competition Clutch flywheels are made of 4140 forged steel and are a one-piece design. This helps in significantly reducing the chances of ring gear separation and friction surface warpage. All flywheel weights vary from 8lbs to 18lbs depending on application and can be resurfaced by the installer. The correct flywheel step can be obtained by calling us direct at 800.809.6598.

The Lightweight Steel flywheel ("ST" suffix) is recommended for naturally aspirated and/or street driven applications. This flywheel preserves low-end torque and driveability. It is well-suited for Stage 1 and Stage 2 clutch applications.

The Ultra Lightweight Steel flywheel ("STU" suffix) is recommended for forced induction and/or track and rally racing applications. This flywheel is machined with less material to assist in quicker revving characteristics.