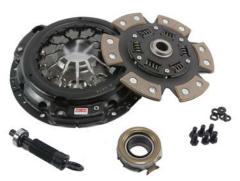

# Stage 2 Clutch Kit 200-450 wtq\*

This assembly provides up to an 80% increase in torque capacity and is properly suited for aggressive street use and moderate track use. The Brass Plus material with its alloy backing matched to a performance pressure plate will provide a smooth engagement and an extended life. A 500-mile break-in is highly recommended with this set-up. A 300-mile break-in is REQUIRED with this set-up.

The Stage 2 kit includes a performance pressure plate, a high torque sprung disc with anti-burst steel-backed Brass Plus facings, all applicable bearings and the appropriate alignment tool.

# Stage 3 Clutch Kit 250-525 wtq\*

This segmented ceramic material with a performance pressure plate will provide the ultimate performance in street and strip combinations. This assembly is suited for up to 150% increase in torque capacity. Our Stage 3 provides quick but smooth engagement and an extended life. A 300-mile break-in is recommended with this setup.

The Stage 3 kit includes a performance pressure plate, a high torque sprung disc with segmented ceramic facings, all applicable bearings and the appropriate alignment tool. Available in Sprung / Unsprung

## Stage 4 Clutch Kit 300-600 wtq\*

This assembly, available with a six puck sprung plate, is good for penetrating engagement with higher horsepower applications. This disc is assembled with our performance pressure plate which provides up to 250% increase in torque capacity. A 300-mile break-in is recommended with this set-up.

The Stage 4 kit includes a performance pressure plate, a six-puck high torque sprung disc with ceramic buttons, all applicable bearings and the appropriate alignment tool. Available in Sprung / Unsprung