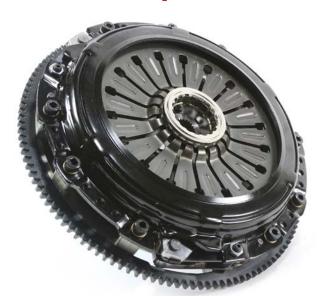

# Conventional Series 650-850 wtq\*

If you own a HIGH HORSEPOWER, DAILY DRIVEN street vehicle, the MPC is the perfect clutch for you. The full face organic/ceramic twin disc clutch kit hold the power you expect yet drives like stock!

The Competition Clutch Platinum Series clutch provides a drastic increase in horsepower-holding capacity with excellent drivability characteristics such as a quick throttle response and a smooth shift capability at high rpms.

These opposing qualities have been combined in our new series as well as accentuated by these additional features:

- Twin 240mm full-faced discs, available in either organic or segmented ceramic, used in conjunction with a performance lightweight aluminum pressure plate, thereby providing additional friction area for engagement
- A more consistent pedal feel and a smoother load transfer between shifting engagements
- A steel flywheel that is CNC machined and balanced