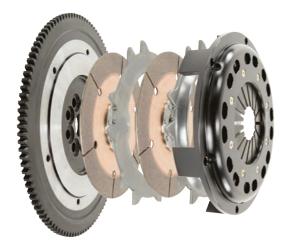

# Stage 3 Clutch Kit 250-525 wtq\*

This segmented ceramic material with a performance pressure plate will provide the ultimate performance in street and strip combinations. This assembly is suited for up to 150% increase in torque capacity. Our Stage 3 provides quick but smooth engagement and an extended life. A 300-mile break-in is recommended with this setup.

The Stage 3 kit includes a performance pressure plate, a high torque sprung disc with segmented ceramic facings, all applicable bearings and the appropriate alignment tool. Available in Sprung / Unsprung