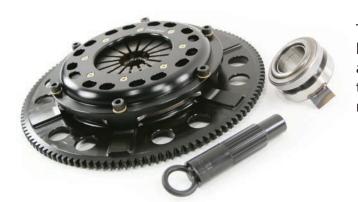

# 184mm

The Competition Clutch Multiplate assembly provides the most economical racing clutch for the competitive performance enthusiast.

The Multiplate clutch is 7.25" (185mm) in diameter. This compact design reduces the moment of inertia compared to stock. The CCI Multiplate clutch is comprised of a 4140 forged steel flywheel for long-term durability and a 6061 T6 aluminum open drive design pressure plate assembly for increased cooling. Our multiplate assemblies combine a 6150 steel diaphragm with higher friction coefficient ceramic discs. CCI Multiplate clutches are available in double-disc or triple-disc configurations.

# 184mm Single 300 wtq\*

The CCI Super Single was developed for cars producing low to moderate horsepower driving road race applications. This is a pro-level assembly that enables the quickest shifts and best results under the road racing conditions.

#### 184mm Twin 650 wtq\*

The CCI Twin Disc was developed for cars producing 600hp to 1100hp. This is a pro-level assembly that enables the quickest shifts and best results under the most extreme racing conditions.

The twin disc is a must-have for all motor, nitrous or turbo cars running 600whp to 1100whp and 650wtq\*.

## 184mm Triple 900 wtq\*

The CCI Multiplate Triple Disc clutch was developed for cars with over 1200whp. The Triple Disc mirrors a Multiplate Twin Disc clutch in the fact that they're both a 7.25" (184mm) in diameter and maintain the same clamping force. However, the Triple Disc delivers a higher torque capacity by having an increase in surface area from the addition of an extra disc.

The Triple Disc is a must-have piece for nitrous/turbo cars running at least 1200whp and 950wtq.\*

## **215mm Multiplate Clutch Kit**

The Multiplate clutch is 8.50" (215mm) in diameter. This compact design reduces the moment of inertia compared to stock. The CCI Multiplate clutch is comprised of a 4140 forged steel flywheel for long-term durability and a 6061 T6 aluminum open drive design pressure plate assembly for increased cooling. Our multiplate assemblies combine a 6150 steel diaphragm with higher friction coefficient ceramic discs. CCI Multiplate clutches are available in double-disc or triple-disc configurations.

## 215mm Twin 650 wtq\*

The CCI Twin Disc was developed for cars producing 600hp to 1100hp. This is a pro-level assembly that enables the quickest shifts and best results under the most extreme racing conditions.

# 215mm Triple 950 wtq\*

The CCI Multiplate Triple Disc clutch was developed for cars with over 1200whp. The Triple Disc mirrors a Multiplate Twin Disc clutch in the fact that they're both a 8.50" (215mm) in diameter and maintain the same clamping force. However, the Triple Disc delivers a higher torque capacity by having an increase in surface area from the addition of an extra disc.