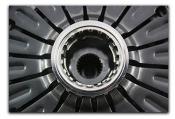

# 184mm

The Competition Clutch Multiplate assembly provides the most economical racing clutch for the competitive performance enthusiast.

The Multiplate clutch is 7.25" (185mm) in diameter. This compact design reduces the moment of inertia compared to stock. The CCI Multiplate clutch is comprised of a 4140 forged steel flywheel for long-term durability and a 6061 T6 aluminum open drive design pressure plate assembly for increased cooling. Our multiplate assemblies combine a 6150 steel diaphragm with higher friction coefficient ceramic discs. CCI Multiplate clutches are available in double-disc or triple-disc configurations.

## **215mm Multiplate Clutch Kit**

The Multiplate clutch is 8.50" (215mm) in diameter. This compact design reduces the moment of inertia compared to stock. The CCI Multiplate clutch is comprised of a 4140 forged steel flywheel for long-term durability and a 6061 T6 aluminum open drive design pressure plate assembly for increased cooling. Our multiplate assemblies combine a 6150 steel diaphragm with higher friction coefficient ceramic discs. CCI Multiplate clutches are available in double-disc or triple-disc configurations.