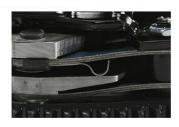

# Stage 2 Clutch Kit 200-450 wtq\*

This assembly provides up to an 80% increase in torque capacity and is properly suited for aggressive street use and moderate track use. The Brass Plus material with its alloy backing matched to a performance pressure plate will provide a smooth engagement and an extended life. A 500-mile break-in is highly recommended with this set-up. A 300-mile break-in is REQUIRED with this set-up.

The Stage 2 kit includes a performance pressure plate, a high torque sprung disc with anti-burst steel-backed Brass Plus facings, all applicable bearings and the appropriate alignment tool.