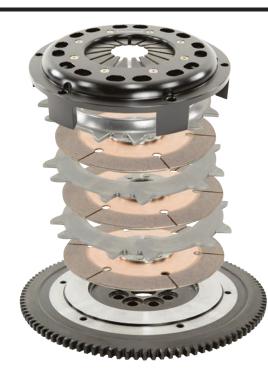

# 184mm

The Competition Clutch Multiplate assembly provides the most economical racing clutch for the competitive performance enthusiast.

The Multiplate clutch is 7.25" (185mm) in diameter. This compact design reduces the moment of inertia compared to stock. The CCI Multiplate clutch is comprised of a 4140 forged steel flywheel for long-term durability and a 6061 T6 aluminum open drive design pressure plate assembly for increased cooling. Our multiplate assemblies combine a 6150 steel diaphragm with higher friction coefficient ceramic discs. CCI Multiplate clutches are available in double-disc or triple-disc configurations.

## 184mm Triple 900 wtq\*

The CCI Multiplate Triple Disc clutch was developed for cars with over 1200whp. The Triple Disc mirrors a Multiplate Twin Disc clutch in the fact that they're both a 7.25" (184mm) in diameter and maintain the same clamping force. However, the Triple Disc delivers a higher torque capacity by having an increase in surface area from the addition of an extra disc.

## **215mm Multiplate Clutch Kit**

The Multiplate clutch is 8.50" (215mm) in diameter. This compact design reduces the moment of inertia compared to stock. The CCI Multiplate clutch is comprised of a 4140 forged steel flywheel for long-term durability and a 6061 T6 aluminum open drive design pressure plate assembly for increased cooling. Our multiplate assemblies combine a 6150 steel diaphragm with higher friction coefficient ceramic discs. CCI Multiplate clutches are available in double-disc or triple-disc configurations.

# 215mm Triple 950 wtq\*

The CCI Multiplate Triple Disc clutch was developed for cars with over 1200whp. The Triple Disc mirrors a Multiplate Twin Disc clutch in the fact that they're both a 8.50" (215mm) in diameter and maintain the same clamping force. However, the Triple Disc delivers a higher torque capacity by having an increase in surface area from the addition of an extra disc.