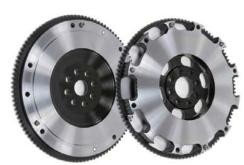

# **Flywheels**

Competition Clutch flywheels are made of 4140 forged steel and are a one-piece design. This helps in significantly reducing the chances of ring gear separation and friction surface warpage. All flywheel weights vary from 8lbs to 18lbs depending on application and can be resurfaced by the installer. The correct flywheel step can be obtained by calling us direct at 800.809.6598.

The Lightweight Steel flywheel ("ST" suffix) is recommended for naturally aspirated and/or street driven applications. This flywheel preserves low-end torque and driveability. It is well-suited for Stage 1 and Stage 2 clutch applications.

The Ultra Lightweight Steel flywheel ("STU" suffix) is recommended for forced induction and/or track and rally racing applications. This flywheel is machined with less material to assist in quicker revving characteristics.