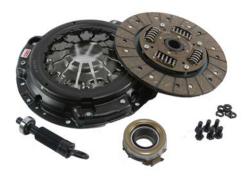

# Stage 2 Clutch Kit 200-450 wtq\*

This assembly provides up to an 80% increase in torque capacity and is properly suited for aggressive street use and moderate track use. The Brass Plus material with its alloy backing matched to a performance pressure plate will provide a smooth engagement and an extended life. A 500-mile break-in is highly recommended with this set-up. A 300-mile break-in is REQUIRED with this set-up.

The Stage 2 kit includes a performance pressure plate, a high torque sprung disc with anti-burst steel-backed Brass Plus facings, all applicable bearings and the appropriate alignment tool.